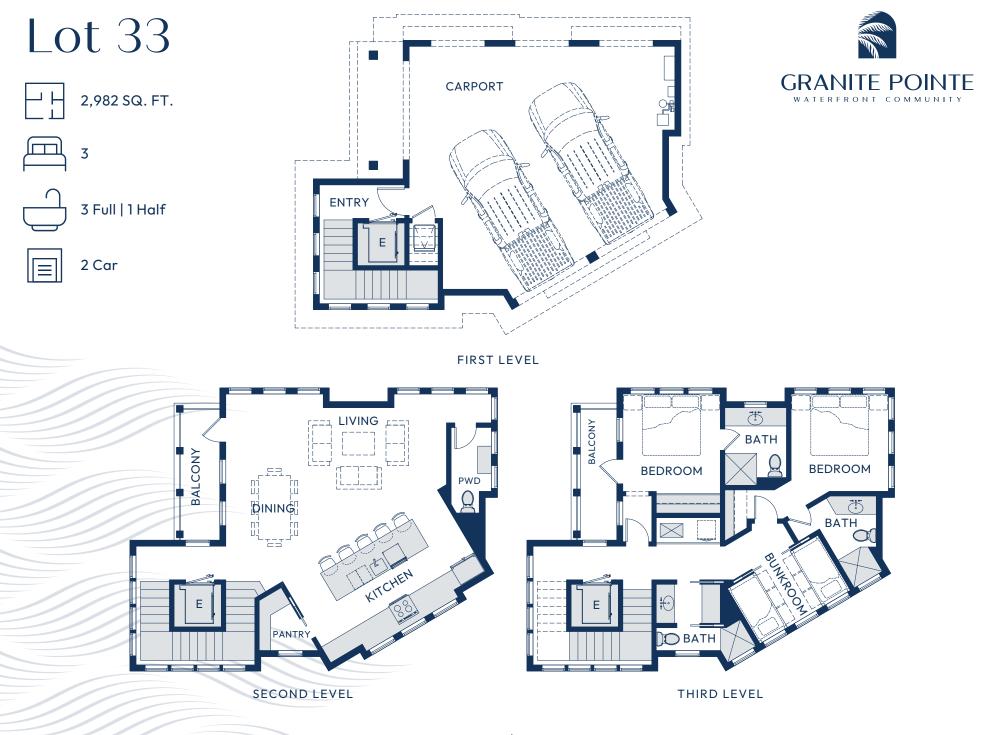

100 POINTE VIEW DRIVE | GRANITE SHOALS, TX 78654

NOT FOR REGULATORY APPROVAL, PERMITTING OR CONSTRUCTION. All dimensions and square footage are approximate at Granite Pointe Waterfront Community and are subject to change without notice. Illustrations are artist's conception and not reproductions of original plans. All drawings, specifications and other documents prepared by Kissling Architecture, Inc. are instruments of service for use solely with respect to this project and shall not be used on other projects or for the completion of this project without the expressed written permission of Kissling Architecture, Inc., James G. Kissling, architect, shall be deemed author of these documents and shall retain all common law, statutory and other reserved rights, including copyrights.